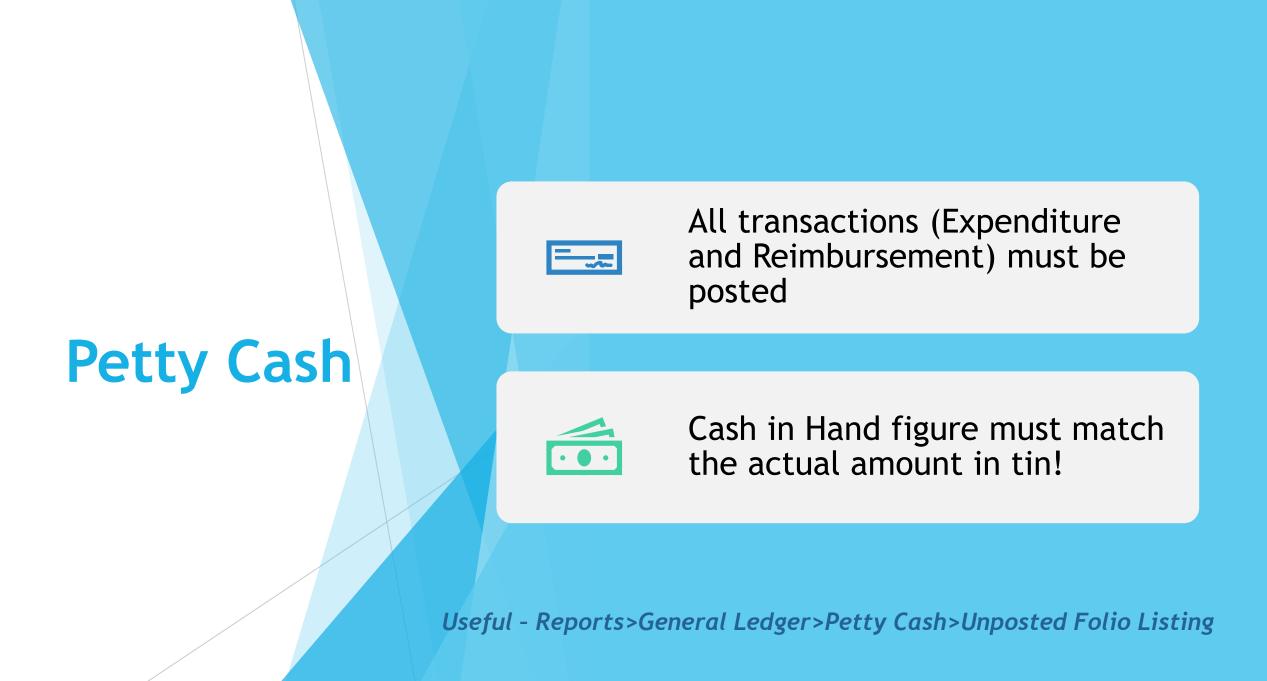

#### Non-Invoiced Income

- All income received on or before 31<sup>st</sup> March must be entered
- All receipts and paying in slips must be posted