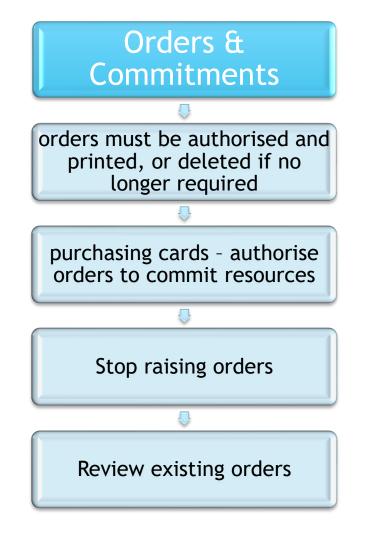

# Outstanding Orders

# Outstanding Orders

- Have the goods been delivered on the system?
  - Reports > Accounts Payable > Purchase
     Order Reports > Purchase Orders >
     Outstanding Orders
  - Reports > Accounts Payable > Deliveries
    - > Deliveries Not Invoiced > Detailed

#### • Is the delivery still expected?

- Can the Commitment be cleared?
- Chase the supplier if the goods are still due

Orders with an outstanding commitment that will never be delivered (eg item discontinued) will need that order line cancelling.

Clear

Commitments

| E Purchase Order Processing                                                                     |                                                                                                          |                                                                                                 | × |
|-------------------------------------------------------------------------------------------------|----------------------------------------------------------------------------------------------------------|-------------------------------------------------------------------------------------------------|---|
| Book BANK Q Nu                                                                                  | nber 11191 Pay From Bank Account                                                                         | Date 09/07/2021                                                                                 |   |
| Supplier ESPO Barnsdale Way Grove Park Enderby Leicester LE19 1ES Contact Name                  | Delivery Address Green Abbey School Monkmoor Road East Town Eastshire SI2 SAP Email Special Instructions | Status Printed &                                                                                |   |
| Line No. Description                                                                            |                                                                                                          |                                                                                                 | 2 |
| 9 BIC CRISTAL FINE BLACK X20<br>10 BIC CRISTAL FINE BLACK X20                                   |                                                                                                          | 3         3.520         0.00         10.56           3         3.520         0.00         10.56 | ≤ |
| 11 BIC CRISTAL FINE BLACK X20<br>12 BIC CRISTAL FINE BLACK X20<br>13 BIC CRISTAL FINE BLACK X20 | SIMS FMS Module                                                                                          | × 0.00 10.56<br>0.00 10.56<br>0.00 10.56                                                        |   |
| 14 BIC CRISTAL FINE BLACK X20<br>Ledger Code (4002) Materials                                   | Are you sure you wish to clear the remaining this Purchase Order Line?                                   | ing commitment for                                                                              |   |
| Selection Tag All Un-T.<br>Transaction ID 00011453                                              | Yes                                                                                                      | s No Processing Edit Tagged r Value (Net) 158.40                                                |   |