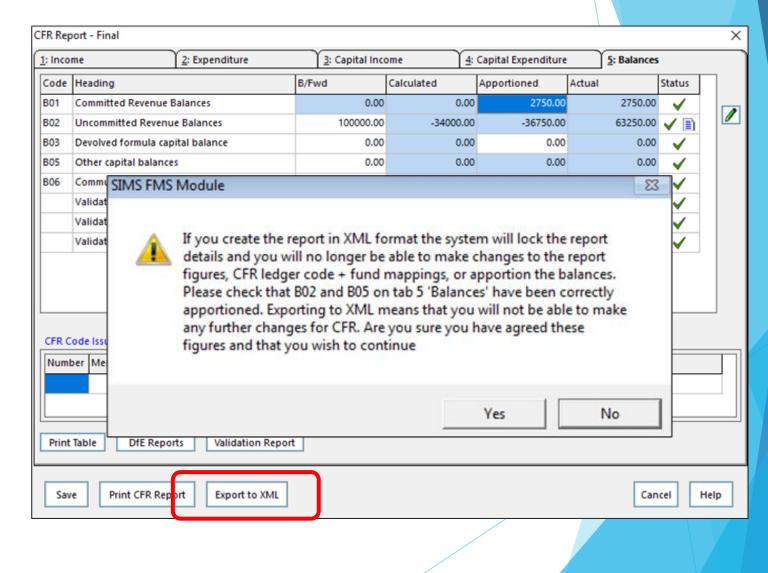

#### **CFR - Consistent Financial Reporting**

Statutory Return

The CFR Mapping has already been setup

As part of the preparation for Year End, need to look at CFR and check if any amendments are required. Your SFO will check this.

### **CFR - Consistent Financial Reporting**