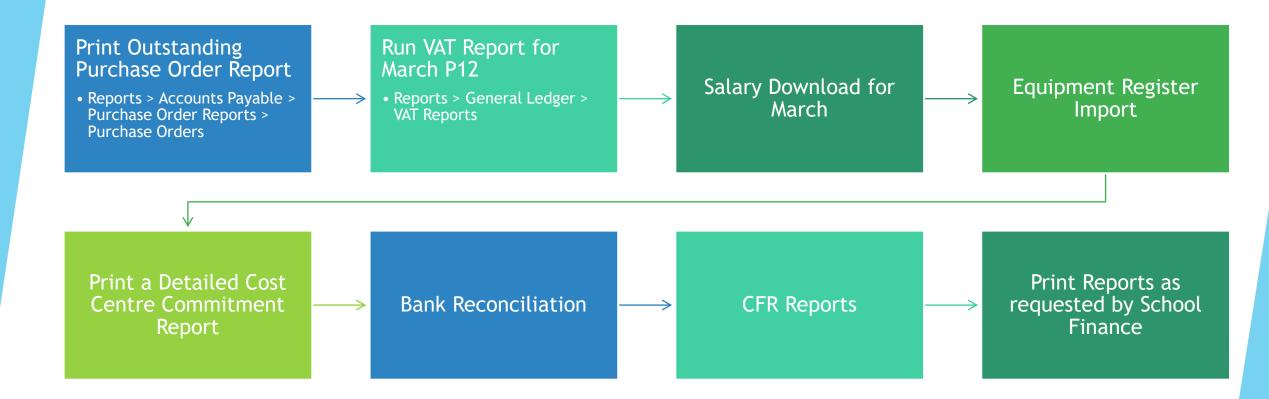

### AIMS

- Go through the year end tasks as well as how to do the year end close on the system
- Same order as it appears in your booklet
- Quick look at Consistent Financial Reporting
- Not be looking aspects of year end pertinent to Finance Team
- To be able to be confident about what you need to do to prepare for year end

### **STAGES TO YEAR END**

2 Stages
 Preliminary
 Final