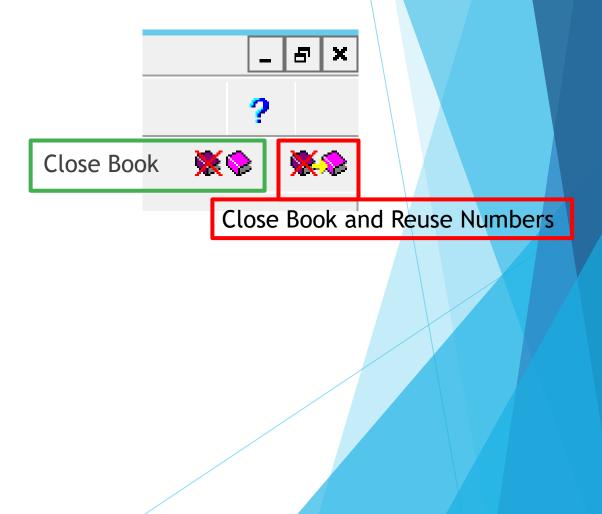

#### Tools > Books

|                    |                |              | Define           | Books  | ;         |                      |        |        | x  |
|--------------------|----------------|--------------|------------------|--------|-----------|----------------------|--------|--------|----|
| <u>1</u> : Order B | ooks           | <u>2</u> : F | Petty Cash Folio | Books  |           | <u>3</u> : Cheque Bo | ooks   |        |    |
| Prefix             | Start          | End          | Next             | Status | Payment S | ource                |        | ^      | ÷  |
| IND19              | 1              | 100          | 19               | Open   | Bank Acco | ount Current         |        |        |    |
| IND01              | 1              | 19           | 20               | Closed | Bank Acco | ount Current         |        |        | ×  |
| IND02              | 1              | 76           | 77               | Closed | Bank Acco | ount Current         |        |        |    |
| IND03              | 1              | 100          | • 55             | Closed | Bank Acco | ount Current         |        |        |    |
| IND04              | 1              | 42           | 43               | Closed | Bank Acco | ount Current         |        |        |    |
| IND05              | 1              | 47           | 48               | Closed | Bank Acco | ount Current         |        |        |    |
| IND06              | 1              | 61           | 62               | Closed | Bank Acco | ount Current         |        |        |    |
| IND07              | 1              | 67           | 68               | Closed | Bank Acco | ount Current         |        |        |    |
|                    |                |              |                  |        |           |                      |        | $\sim$ |    |
| Default            | XML Order Bool | c            |                  | ٩      |           |                      |        |        |    |
| Save               |                |              |                  |        |           |                      | Cancel | He     | lp |

### Books

|                                  | ]          | x    |                 | ooks         | Define l        |              |                |             |
|----------------------------------|------------|------|-----------------|--------------|-----------------|--------------|----------------|-------------|
|                                  |            |      | 3: Cheque Books | ooks         | etty Cash Folio | <u>2</u> : P | ooks           | 1: Order Bo |
|                                  | Add Book   |      | t Source        | atus Payment | Next 9          | End          | Start E        | Prefix      |
|                                  |            |      | count Current   | oen Bank Ac  | 19              | 100          | 1              | IND19       |
|                                  | Close Book |      | count Current   | osed Bank Ac | 20 (            | 19           | 1              | IND01       |
|                                  |            |      | count Current   | osed Bank Ac | 77 (            | 76           | 1              | IND02       |
| d numbers for use in now books?" |            |      | count Current   | osed Bank Ac | · 55 (          | 100          | 1              | IND03       |
| d numbers for use in new books?" | Free unuse |      | count Current   | osed Bank Ac | 43 (            | 42           | 1              | IND04       |
|                                  |            |      | count Current   | osed Bank Ac | 48 (            | 47           | 1              | IND05       |
|                                  |            |      | count Current   | osed Bank Ac | 62 (            | 61           | 1              | IND06       |
|                                  |            |      | count Current   | osed Bank Ac | 68 (            | 67           | 1              | IND07       |
| LOSE THE CHEQUE BOOKS            | DO NOT     | Help | Cancel          | Q            |                 |              | XML Order Book | Default X   |