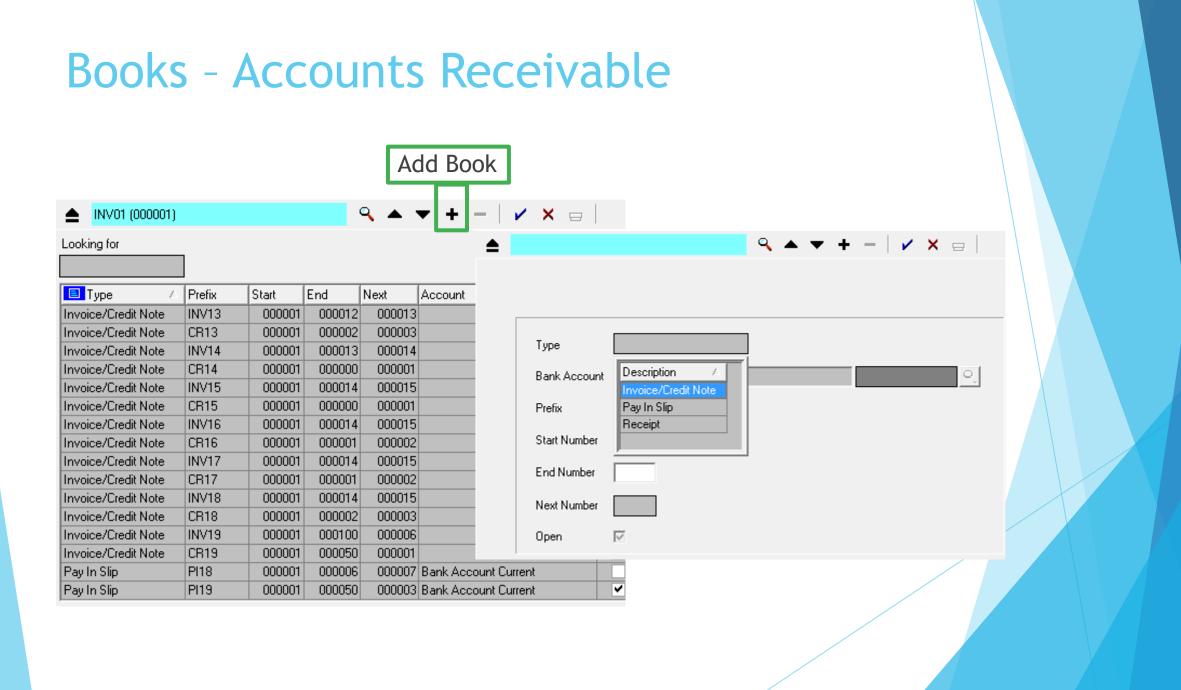

## **Books - Accounts Receivable**

| ▲ INV01 (000001)    |        |        |        | ۹ 🔺 ۲  | ▼ + -   <b>/</b> × ⊟ |                       |
|---------------------|--------|--------|--------|--------|----------------------|-----------------------|
| Looking for         |        |        |        |        | Type<br>All          |                       |
| 🔳 Type 🛛 🛆          | Prefix | Start  | End    | Next   | Account              | Oper                  |
| Invoice/Credit Note | INV13  | 000001 | 000012 | 000013 |                      |                       |
| Invoice/Credit Note | CR13   | 000001 | 000002 | 000003 |                      |                       |
| Invoice/Credit Note | INV14  | 000001 | 000013 | 000014 |                      |                       |
| Invoice/Credit Note | CR14   | 000001 | 000000 | 000001 |                      |                       |
| Invoice/Credit Note | INV15  | 000001 | 000014 | 000015 |                      |                       |
| Invoice/Credit Note | CR15   | 000001 | 000000 | 000001 |                      |                       |
| Invoice/Credit Note | INV16  | 000001 | 000014 | 000015 |                      |                       |
| Invoice/Credit Note | CR16   | 000001 | 000001 | 000002 |                      |                       |
| Invoice/Credit Note | INV17  | 000001 | 000014 | 000015 |                      |                       |
| Invoice/Credit Note | CR17   | 000001 | 000001 | 000002 |                      |                       |
| Invoice/Credit Note | INV18  | 000001 | 000014 | 000015 |                      |                       |
| Invoice/Credit Note | CR18   | 000001 | 000002 | 000003 |                      |                       |
| Invoice/Credit Note | INV19  | 000001 | 000100 | 000006 |                      | <ul> <li>✓</li> </ul> |
| Invoice/Credit Note | CR19   | 000001 | 000050 | 000001 |                      | ~                     |
| Pay In Slip         | PI18   | 000001 | 000006 | 000007 | Bank Account Current |                       |
| Pay In Slip         | PI19   | 000001 | 000050 | 000003 | Bank Account Current | ~                     |

Invoice Book

Credit Note Book

•••

Paying In Book

### **Books - Accounts Receivable**

| ▲ INV01 (000001)    |        |        |        | ۰ 🔺 🔉  | ▼ + -   <b>/</b> × ⊟ |                       |
|---------------------|--------|--------|--------|--------|----------------------|-----------------------|
| Looking for         |        |        |        |        | Туре                 |                       |
|                     |        |        |        |        | All                  |                       |
| 🔳 Type 🛛 🛆          | Prefix | Start  | End    | Next   | Account              | Oper                  |
| Invoice/Credit Note | INV13  | 000001 | 000012 | 000013 |                      |                       |
| Invoice/Credit Note | CR13   | 000001 | 000002 | 000003 |                      |                       |
| Invoice/Credit Note | INV14  | 000001 | 000013 | 000014 |                      |                       |
| Invoice/Credit Note | CR14   | 000001 | 000000 | 000001 |                      |                       |
| Invoice/Credit Note | INV15  | 000001 | 000014 | 000015 |                      |                       |
| Invoice/Credit Note | CR15   | 000001 | 000000 | 000001 |                      |                       |
| Invoice/Credit Note | INV16  | 000001 | 000014 | 000015 |                      |                       |
| Invoice/Credit Note | CR16   | 000001 | 000001 | 000002 |                      |                       |
| Invoice/Credit Note | INV17  | 000001 | 000014 | 000015 |                      |                       |
| Invoice/Credit Note | CR17   | 000001 | 000001 | 000002 |                      |                       |
| Invoice/Credit Note | INV18  | 000001 | 000014 | 000015 |                      |                       |
| Invoice/Credit Note | CR18   | 000001 | 000002 | 000003 |                      |                       |
| Invoice/Credit Note | INV19  | 000001 | 000100 | 000006 |                      | <ul> <li>✓</li> </ul> |
| Invoice/Credit Note | CR19   | 000001 | 000050 | 000001 |                      | <ul> <li>✓</li> </ul> |
| Pay In Slip         | PI18   | 000001 | 000006 | 000007 | Bank Account Current |                       |
| Pay In Slip         | PI19   | 000001 | 000050 | 000003 | Bank Account Current | ~                     |